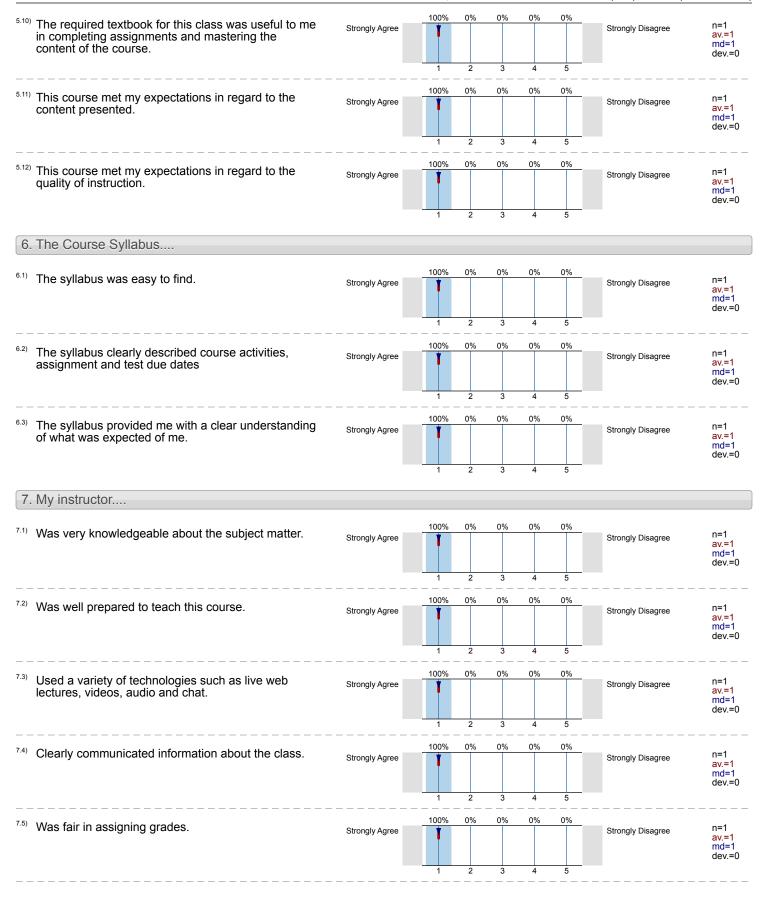

| Overall indicators                                                                                               |                                         |                            |
|------------------------------------------------------------------------------------------------------------------|-----------------------------------------|----------------------------|
| Global Index                                                                                                     |                                         | v.=1<br>ev.=0              |
| 5. Course Design Course activities (assignments, discussions, quizzes)                                           |                                         | v.=1<br>ev.=0              |
| Survey Re                                                                                                        | esults                                  |                            |
| Student Information                                                                                              |                                         |                            |
| 1.1) I was aware that I needed to view an orientation about online learning.  Strongly Agree                     | av mo                                   | =1<br>v.=1<br>d=1<br>ev.=0 |
| 1.2) The main reason I am taking an online course is                                                             |                                         |                            |
| I work full time and scheduling all the classes I need is difficult.                                             | 0% n=                                   | =1                         |
| I have transportation issues which makes it difficult to get to campus.                                          | 100%                                    |                            |
| I have difficulty getting away from the house (must care for children/parent, disability/mobility issues, etc.). | 0%                                      |                            |
| To avoid the extra cost and time of travel.                                                                      | 0%                                      |                            |
| It is the only way the course was offered.                                                                       | 0%                                      |                            |
| Online courses just suit my preferred learning style.                                                            | 0%                                      |                            |
| 1.4) I am taking this semester. Check all that apply.                                                            |                                         |                            |
| 5 or more courses                                                                                                | 0%                                      | =1                         |
| 3-4 courses                                                                                                      | 0%                                      |                            |
| 1-2 courses                                                                                                      | 100%                                    |                            |
| This is my first online course                                                                                   | 0%                                      |                            |
| 1.5) How many hours per week do you spend online for this course?                                                |                                         |                            |
| Less than 3 hours                                                                                                | 0%                                      | =1                         |
| 3-5 hours                                                                                                        |                                         |                            |
| 6-10 hours                                                                                                       |                                         |                            |
| More than 10 hours                                                                                               | 0%                                      |                            |
| 2. I use the following computer system or device to access my of                                                 | nline course(s). (check all that apply) |                            |