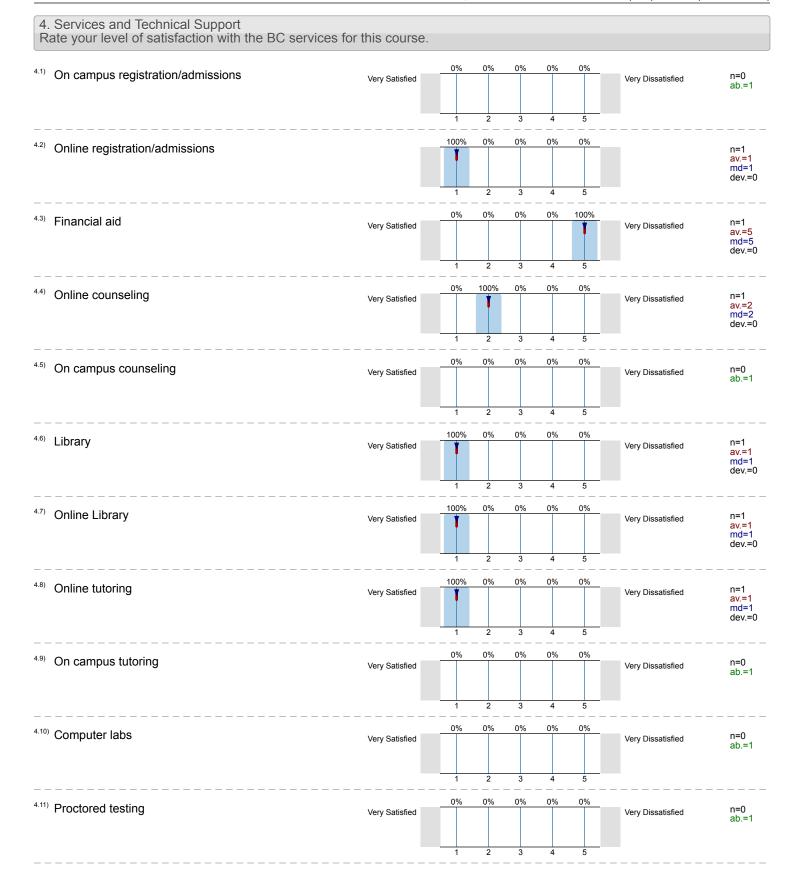

| Overall indicators                                                                                               |                                         |                            |
|------------------------------------------------------------------------------------------------------------------|-----------------------------------------|----------------------------|
| Global Index                                                                                                     |                                         | v.=1<br>ev.=0              |
| 5. Course Design Course activities (assignments, discussions, quizzes)                                           |                                         | v.=1<br>ev.=0              |
| Survey Re                                                                                                        | esults                                  |                            |
| Student Information                                                                                              |                                         |                            |
| 1.1) I was aware that I needed to view an orientation about online learning.  Strongly Agree                     | av mo                                   | =1<br>v.=1<br>d=1<br>ev.=0 |
| 1.2) The main reason I am taking an online course is                                                             |                                         |                            |
| I work full time and scheduling all the classes I need is difficult.                                             | 0% n=                                   | =1                         |
| I have transportation issues which makes it difficult to get to campus.                                          | 100%                                    |                            |
| I have difficulty getting away from the house (must care for children/parent, disability/mobility issues, etc.). | 0%                                      |                            |
| To avoid the extra cost and time of travel.                                                                      | 0%                                      |                            |
| It is the only way the course was offered.                                                                       | 0%                                      |                            |
| Online courses just suit my preferred learning style.                                                            | 0%                                      |                            |
| 1.4) I am taking this semester. Check all that apply.                                                            |                                         |                            |
| 5 or more courses                                                                                                | 0%                                      | =1                         |
| 3-4 courses                                                                                                      | 0%                                      |                            |
| 1-2 courses                                                                                                      | 100%                                    |                            |
| This is my first online course                                                                                   | 0%                                      |                            |
| 1.5) How many hours per week do you spend online for this course?                                                |                                         |                            |
| Less than 3 hours                                                                                                | 0%                                      | =1                         |
| 3-5 hours                                                                                                        |                                         |                            |
| 6-10 hours                                                                                                       |                                         |                            |
| More than 10 hours                                                                                               | 0%                                      |                            |
| 2. I use the following computer system or device to access my of                                                 | nline course(s). (check all that apply) |                            |