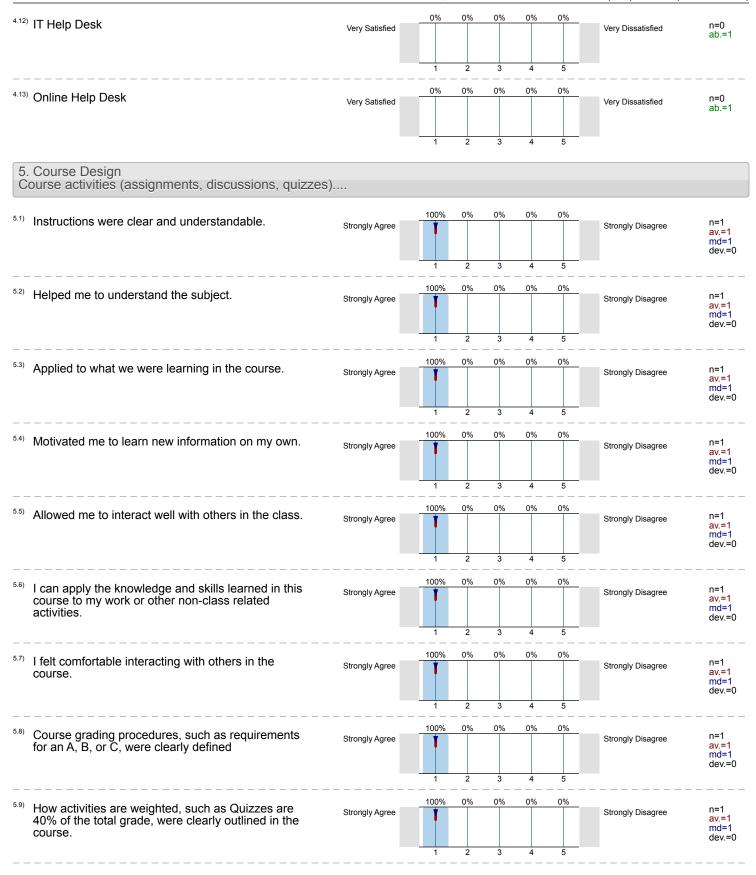

| Overall indicators                                                                                               |                                         |                            |
|------------------------------------------------------------------------------------------------------------------|-----------------------------------------|----------------------------|
| Global Index                                                                                                     |                                         | v.=1<br>ev.=0              |
| 5. Course Design Course activities (assignments, discussions, quizzes)                                           |                                         | v.=1<br>ev.=0              |
| Survey Re                                                                                                        | esults                                  |                            |
| Student Information                                                                                              |                                         |                            |
| 1.1) I was aware that I needed to view an orientation about online learning.  Strongly Agree                     | av mo                                   | =1<br>v.=1<br>d=1<br>ev.=0 |
| 1.2) The main reason I am taking an online course is                                                             |                                         |                            |
| I work full time and scheduling all the classes I need is difficult.                                             | 0% n=                                   | =1                         |
| I have transportation issues which makes it difficult to get to campus.                                          | 100%                                    |                            |
| I have difficulty getting away from the house (must care for children/parent, disability/mobility issues, etc.). | 0%                                      |                            |
| To avoid the extra cost and time of travel.                                                                      | 0%                                      |                            |
| It is the only way the course was offered.                                                                       | 0%                                      |                            |
| Online courses just suit my preferred learning style.                                                            | 0%                                      |                            |
| 1.4) I am taking this semester. Check all that apply.                                                            |                                         |                            |
| 5 or more courses                                                                                                | 0%                                      | =1                         |
| 3-4 courses                                                                                                      | 0%                                      |                            |
| 1-2 courses                                                                                                      | 100%                                    |                            |
| This is my first online course                                                                                   | 0%                                      |                            |
| 1.5) How many hours per week do you spend online for this course?                                                |                                         |                            |
| Less than 3 hours                                                                                                | 0%                                      | =1                         |
| 3-5 hours                                                                                                        |                                         |                            |
| 6-10 hours                                                                                                       |                                         |                            |
| More than 10 hours                                                                                               | 0%                                      |                            |
| 2. I use the following computer system or device to access my of                                                 | nline course(s). (check all that apply) |                            |